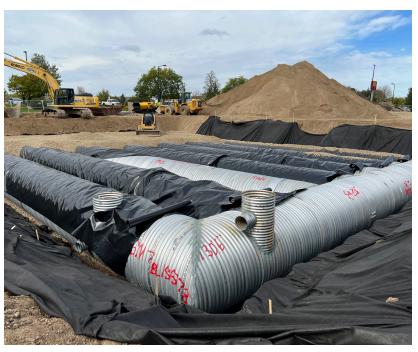

## STORMWATER MANAGEMENT WELLS FARGO SENTINAL APARTMENT HIGHRISE

| LOCATION          | SIZE    | COMPLETION DATE | SCOPE                                                           |
|-------------------|---------|-----------------|-----------------------------------------------------------------|
| Golden Valley, MN | 84" CSP | 2023            | Aluminized Type II<br>Solid Wall Stormwater<br>Detention System |

TrueNorth Steel provided a stormwater management product for one of the biggest proposed developments of its kind in recent city history. The project owners had concerns about the systems capabilities to support the city's heaviest fire trucks/apparatus with outriggers. TrueNorth worked with 3rd party consulting firm to calculate what would need to be done to satisfy the cities requirements. It was determined the system would be fine if they could lower it to provide more cover to support weight loads.