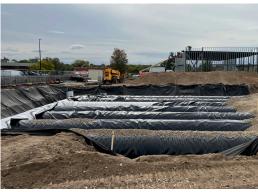

## STORMWATER MANAGEMENT WELLS FARGO SENTINAL APARTMENT HIGHRISE

| LOCATION          | SIZE    | COMPLETION DATE | SCOPE                                                           |
|-------------------|---------|-----------------|-----------------------------------------------------------------|
| Golden Valley, MN | 84" CSP | 2023            | Aluminized Type II<br>Solid Wall Stormwater<br>Detention System |

TrueNorth Steel provided a stormwater management product for one of the biggest proposed developments of its kind in recent city history. The project owners had concerns about the systems capabilities to support the city's heaviest fire trucks/apparatus with outriggers. TrueNorth worked with 3rd party consulting firm to calculate what would need to be done to satisfy the cities requirements. It was determined the system would be fine if they could lower it to provide more cover to support weight loads.