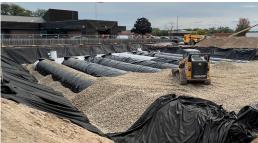

## STORMWATER MANAGEMENT WELLS FARGO SENTINAL APARTMENT HIGHRISE

| LOCATION          | SIZE    | COMPLETION DATE | SCOPE                                                           |
|-------------------|---------|-----------------|-----------------------------------------------------------------|
| Golden Valley, MN | 84" CSP | 2023            | Aluminized Type II<br>Solid Wall Stormwater<br>Detention System |

TrueNorth Steel provided a stormwater management product for one of the biggest proposed developments of its kind in recent city history. The project owners had concerns about the systems capabilities to support the city's heaviest fire trucks/apparatus with outriggers. TrueNorth worked with 3rd party consulting firm to calculate what would need to be done to satisfy the cities requirements. It was determined the system would be fine if they could lower it to provide more cover to support weight loads.