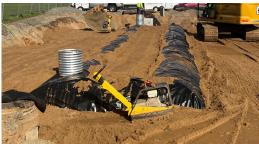

## WAUSAU WEST HIGH SCHOOL ADDITION

| LOCATION   | SIZE    | COMPLETION DATE | SCOPE                                                           |
|------------|---------|-----------------|-----------------------------------------------------------------|
| Wausau, WI | 84" CSP | 2023            | Aluminized Type II<br>Solid Wall Stormwater<br>Detention System |

The Wausau school district needed a detention system to go along with a local high school's new addition. TrueNorth Steel provided a cost-effective solution to this project that was less expensive than a high-density polyethylene alternative. The timeline required a quick turnaround time, which TrueNorth Steel was able to accommodate by delivering the product within 30 days from approved drawings.