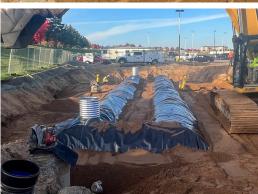

## WAUSAU WEST HIGH SCHOOL ADDITION

| LOCATION   | SIZE    | COMPLETION DATE | SCOPE                                                           |
|------------|---------|-----------------|-----------------------------------------------------------------|
| Wausau, WI | 84" CSP | 2023            | Aluminized Type II<br>Solid Wall Stormwater<br>Detention System |

The Wausau school district needed a detention system to go along with a local high school's new addition. TrueNorth Steel provided a cost-effective solution to this project that was less expensive than a high-density polyethylene alternative. The timeline required a quick turnaround time, which TrueNorth Steel was able to accommodate by delivering the product within 30 days from approved drawings.