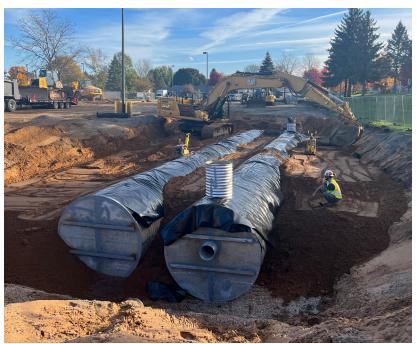

## WAUSAU WEST HIGH SCHOOL ADDITION

| LOCATION   | SIZE    | COMPLETION DATE | SCOPE                                                           |
|------------|---------|-----------------|-----------------------------------------------------------------|
| Wausau, WI | 84" CSP | 2023            | Aluminized Type II<br>Solid Wall Stormwater<br>Detention System |

The Wausau school district needed a detention system to go along with a local high school's new addition. TrueNorth Steel provided a cost-effective solution to this project that was less expensive than a high-density polyethylene alternative. The timeline required a quick turnaround time, which TrueNorth Steel was able to accommodate by delivering the product within 30 days from approved drawings.