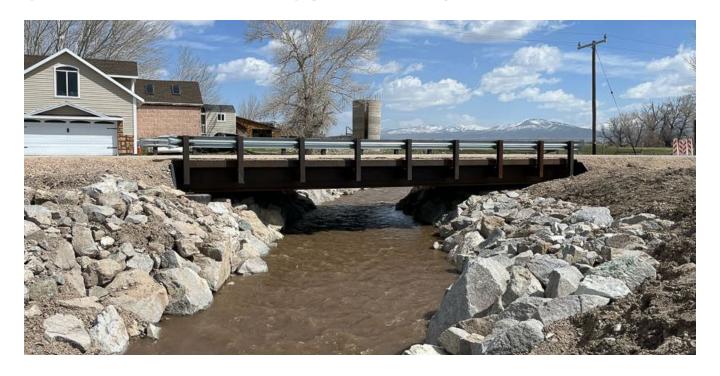

## VEHICULAR BRIDGE CREEKBED LANE VEHICULAR BRIDGE

| LOCATION   | SIZE                 | COMPLETION DATE | SCOPE                            |
|------------|----------------------|-----------------|----------------------------------|
| Beaver, UT | 25 Tons<br>24' X 50' | 2023            | Steel<br>SuperSill®<br>Backwalls |

A double run of 72" CSP was consistently getting plugged during rainfall flooding. The county requested suggestions for removing the culvert. After consulting with TrueNorth Steel, they decided that the best solution would be a modular vehicular bridge. One unique challenge that this project overcame was that the bridge had to be built very close to a farmhouse, and there were low-hanging power lines in the area.