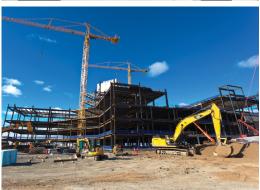

This one-million-square-foot, 11-story facility houses 284 beds, 27 operating rooms, and dozens of emergency departments, making it one of the largest healthcare construction projects in the United States. TrueNorth Steel fabricated and erected the steel in just eight months.