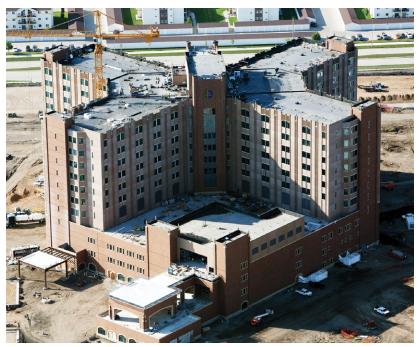

This one-million-square-foot, 11-story facility houses 284 beds, 27 operating rooms, and dozens of emergency departments, making it one of the largest healthcare construction projects in the United States. TrueNorth Steel fabricated and erected the steel in just eight months.