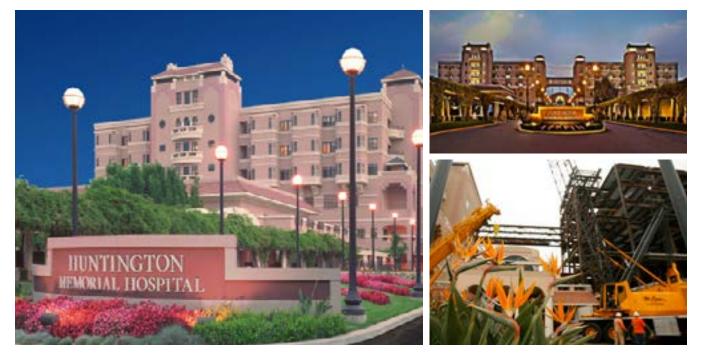

## **COMMERCIAL** HUNTINGTON MEMORIAL HOSPITAL

| LOCATION     | SIZE     | COMPLETION DATE | SCOPE                                                     |
|--------------|----------|-----------------|-----------------------------------------------------------|
| Pasadena, CA | 500 Tons | 2010            | Structural Steel<br>Miscellaneous Steel<br>Steel Erection |

This 217,300-square-foot west patient care tower addition to the Huntington Memorial Hospital, a twin to the east tower, consists of 128 patient care rooms fully equipped with state-of-art technology. With the west tower addition, all of the hospital's essential services are housed in seismically compliant buildings.