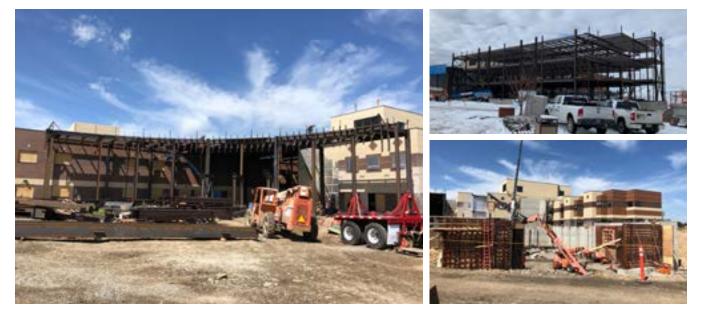

This addition to the Bozeman Deaconess Hospital included a new 20-room ICU unit, expansion to the current operating room wing, two new full-height egress stairs, and a monumental stair and entryway expansion. TrueNorth Steel provided value add to this project with our long-standing relationship with CTA, the project EOR. We provided timely deliveries and our operations did not impact the live ICU or hospital operations. Unique aspects of the project include a radius steel moment frame entryway with 2" threaded rod assemblies and bolted moment connections.