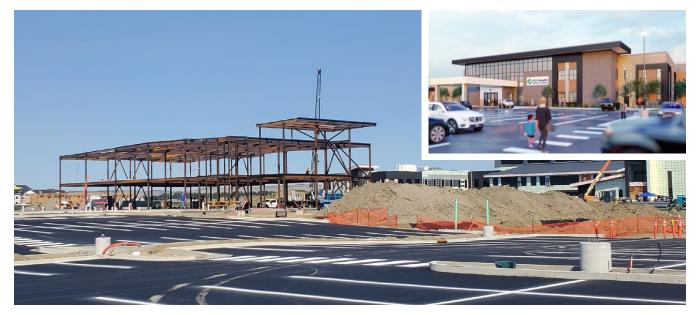

## **COMMERCIAL** SCL HEALTH WEST END MOB

| LOCATION     | SIZE     | COMPLETION DATE | SCOPE                                                                        |
|--------------|----------|-----------------|------------------------------------------------------------------------------|
| Billings, MT | 252 Tons | Fall 2022       | Structural Steel<br>Miscellaneous Metals<br>Joist and Deck<br>Steel Erection |

This 2-level facility is utilized as a medical clinic as well as physicians' offices for SCL Health Medical Group in Billings, MT. TrueNorth Steel was selected for this project based on our ability to help complete the design, assess for cost reduction opportunities, as well as source and schedule critical raw materials in a cost-effective manner which satisfied the aggressive project schedule.