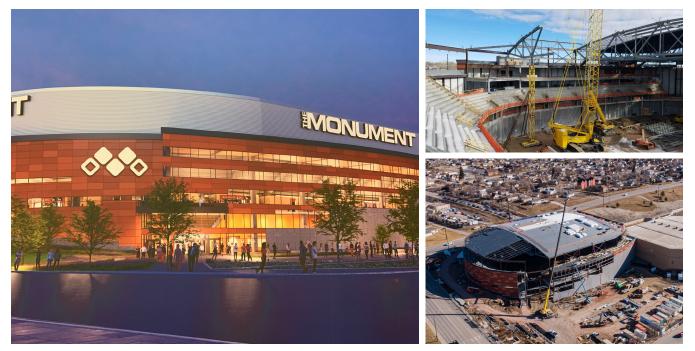

The Monument will be a new multi-purpose, indoor arena located on the west side of the existing Rushmore Plaza Civic Center. The nearly 250,000 square-foot arenas will be home to sports and entertainment events. The facility will feature approximately 12,500 seats, a variety of experiential and premium seating options, additional social spaces within view of the action, and open and transparent concourses.

## **COMMERCIAL** THE MONUMENT - RAPID CITY CIVIC CENTER

| LOCATION       | SIZE       | CONTRACT VALUE | SCOPE                                                                       |
|----------------|------------|----------------|-----------------------------------------------------------------------------|
| Rapid City, SD | 1,870 Tons | \$11,900,000   | Structural Steel<br>Miscellaneous Steel<br>Joists<br>Deck<br>Steel Erection |