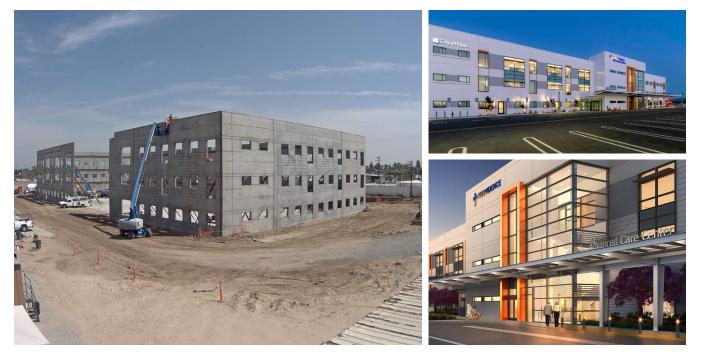

## **COMMERCIAL** PROVIDENCE BREEZE AMBULATORY CENTER

| LOCATION     | SIZE     | COMPLETION DATE | SCOPE                                                                         |
|--------------|----------|-----------------|-------------------------------------------------------------------------------|
| Torrance, CA | 450 Tons | 2018            | Structural Steel<br>Miscellaneous Steel<br>Steel Erection<br>Decking Erection |

The three-story ambulatory clinical building will consist of forty-six exam rooms, five surgical suites, advanced diagnostic and treatment modalities, and a comprehensive cancer treatment center located on the ground level. This \$80 million, 106,000 SF outpatient clinic opened summer of 2018.