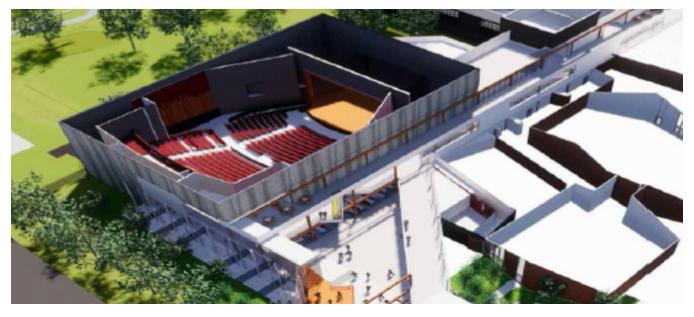

60,000 square foot building renovation, repairs, and addition. Two story steel, precast concrete and Gluelam structure with class room, auditorium, and common space.

In Partnership with Langlas & Associates.