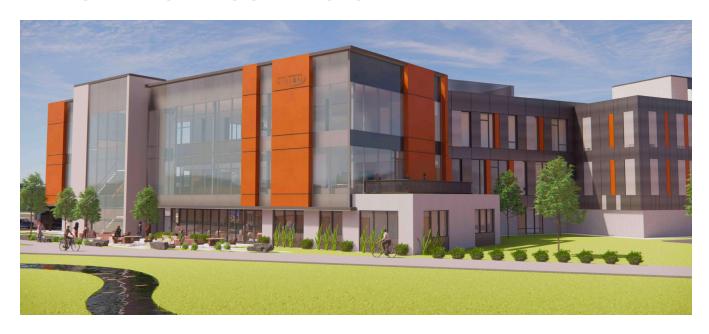

This 3-level eye clinic and surgery center will be a destination for Vance Thompson Vision Center patients in and around the Bozeman, MT area.

This project utilized SidePlate in its design primarily for two reasons: 1) The project needed to reduce as much floor-to-floor height as possible while still accommodating mechanical, electrical, and plumbing as well as other above ceiling requirements. And 2) The building also had a very low vibration requirement. Both challenges were resolved through the use of SidePlate.