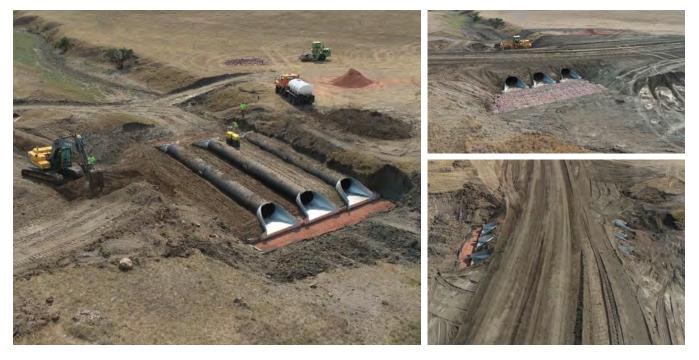

## **DRAINAGE CULVERTS** WILSEY ROAD

LOCATIONCOMPLETION DATEPRODUCTSCOPEWall, SDSeptember 202260' x 152'; 12 ga arched<br/>Spiral Rib poly pipeOver 456 foot of<br/>12 ga CSP

This southwest South Dakota culvert project required three sections of 60' x 152' 12 ga arched spiral rib corrugated steel pipe (CSP). TrueNorth Steel worked closely with the county department to fit the job, which was originally slated to use reinforced concrete pipe (RCP). However, when the county officials learned that poly coated CSP has equal Manning's N flow compared to RCP, they were happy to make the product switch. In addition, TrueNorth Steel's CSP was more readily available than RCP, so the job was completed under budget and ahead of schedule.