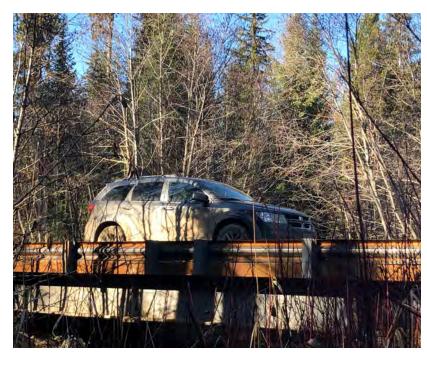

## LINCOLN COUNTY BRIDGE DECK REHABILITATION AND REPLACEMENT

LOCATION

SCOPE

Lincoln County, MT

Bridge Deck Rehabilitation

A TrueNorth Steel RediDek® system, quickly and successfully restored a county bridge in a remote area of northwest Montana. The old bridge deck was removed the day prior and the Redidek deck replacement was installed by the following afternoon.

A unique challenge of this project was matching the county-constructed stringer system to the prefabricated RediDek modules. Additionally, TrueNorth Steel provided custom fabricated guardrail to meet the county's unique specifications. TrueNorth Steel's full spectrum services from design to installation kept this prefabricated, yet customized product installation on budget and on schedule.