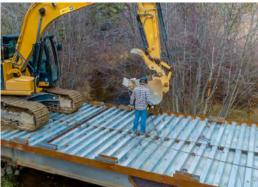

## LINCOLN COUNTY BRIDGE DECK REHABILITATION AND REPLACEMENT

LOCATION

SCOPE

Lincoln County, MT

Bridge Deck Rehabilitation

A TrueNorth Steel RediDek® system, quickly and successfully restored a county bridge in a remote area of northwest Montana. The old bridge deck was removed the day prior and the Redidek deck replacement was installed by the following afternoon.

A unique challenge of this project was matching the county-constructed stringer system to the prefabricated RediDek modules. Additionally, TrueNorth Steel provided custom fabricated guardrail to meet the county's unique specifications. TrueNorth Steel's full spectrum services from design to installation kept this prefabricated, yet customized product installation on budget and on schedule.