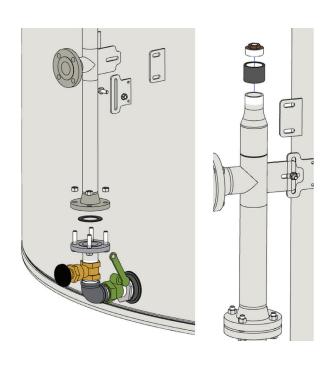

## **Install Flanged Pipe Assembly:**

Connect the flanged pipe assembly using the bolt and ring gasket set provided.

Attach the mounting tabs of the pipe assembly and the tank using one bolt & nut.

Attach a 2" coupler and a 2"x1/2" bushing to top end.

### WITH SUBMERSIBLE PUMP

Attach one end of fuel line to the bushing at the top end of the pipe assembly, and the other end to the pressure relief valve above the flow meter.

## Install Flange and Fill Box:

Connect the fill box flange assembly to the tank fill pipe assembly, using the bolt and ring gasket kit provided.

Attach the fill box assembly to the mounting plate of the flange assembly, using 4 bolts and nuts.