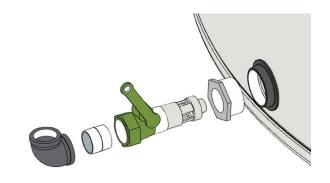

## **Install Hydrant and Valve:**

Note: apply thread sealant to all fittings as they are attached.

The tank flange fitting is 3" size. If installing a 2" fill line, attach a 3"x2" pushing, then install the 2" fire valve.

If installing a 3", install the 3" fire valve directly into the tank flange fitting.

Attach a pipe nipple to the end of the fire valve, and attach elbow to pipe nipple, orientating the elbow upward, then attach a second pipe nipple to the elbow.

Install the gate valve to the pipe nipple and attach the threaded flange assembly to the gate valve. Center the hole pattern of the flange in line with the fire valve.