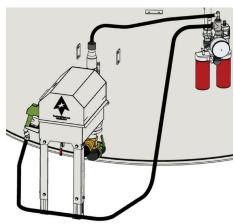

## **Install Flanged Pipe Assembly:**

Connect the flanged pipe assembly using the bolt and ring gasket set provided.

Attach the mounting tabs of the pipe assembly and the tank using one bolt & nut.

Attach a 2" coupler and a 2"x1/2" bushing to top end.

### WITH SUBMERSIBLE PUMP

Attach one end of fuel line to the bushing at the top end of the pipe assembly, and the other end to the pressure relief valve above the flow meter.