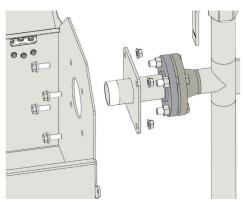

## Install Flange and Fill Box:

Connect the fill box flange assembly to the tank fill pipe assembly, using the bolt and ring gasket kit provided.

Attach the fill box assembly to the mounting plate of the flange assembly, using 4 bolts and nuts.