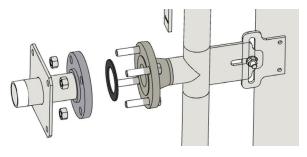

## **Install Hydrant and Valve:**

Note: apply thread sealant to all fittings as they are attached.

The tank flange fitting is 3" size. If installing a 2" fill line, attach a 3"x2" pushing, then install the 2" fire valve.

If installing a 3", install the 3" fire valve directly into the tank flange fitting.

Attach a pipe nipple to the end of the fire valve, and attach elbow to pipe nipple, orientating the elbow upward, then attach a second pipe nipple to the elbow.

Install the gate valve to the pipe nipple and attach the threaded flange assembly to the gate valve. Center the hole pattern of the flange in line with the fire valve.

## **Install Flanged Pipe Assembly:**

Connect the flanged pipe assembly using the bolt and ring gasket set provided.

Attach the mounting tabs of the pipe assembly and the tank using one bolt & nut.

Attach a 2" coupler and a 2"x1/2" bushing to top end.