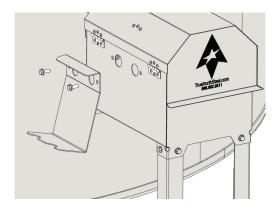

### WITH SUBMERSIBLE PUMP

Attach the nozzle holder to the side of the fill box assembly, using 2 bolts and nuts.