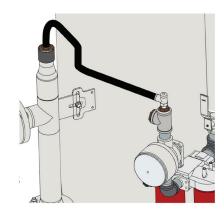

### WITH SUBMERSIBLE PUMP

Attach one end of fuel line to the bushing at the top end of the pipe assembly, and the other end to the pressure relief valve above the flow meter.