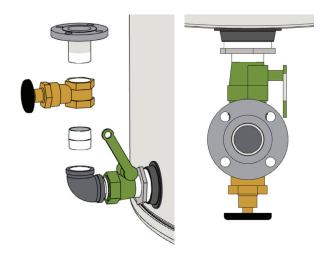

If installing a 3", install the 3" fire valve directly into the tank flange fitting.

Attach a pipe nipple to the end of the fire valve, and attach elbow to pipe nipple, orientating the elbow upward, then attach a second pipe nipple to the elbow.

Install the gate valve to the pipe nipple and attach the threaded flange assembly to the gate valve. Center the hole pattern of the flange in line with the fire valve.

## **Install Flanged Pipe Assembly:**

Connect the flanged pipe assembly using the bolt and ring gasket set provided.

Attach the mounting tabs of the pipe assembly and the tank using one bolt & nut.

Attach a 2" coupler and a 2"x1/2" bushing to top end.