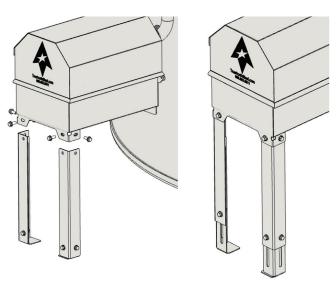

## **Install Leg Assemblies:**

Attach 2 leg assemblies to the fill box assembly, using 2 bolts and nuts in each leg.

Loosen the bolts of the leg assemblies for adjustment, letting let the foot drop to the ground.

Lift upward on the end of the fill box and with the foot extended to the ground, retighten the bolts.