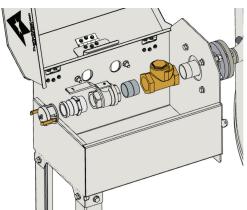

## **Install Internal Fittings:**

Install the swing check valve to the flange assembly pipe inside the fill box, with the flow arrow pointing toward the flange and tank.

Attach a pipe nipple to the swing check valve and attach the ball valve to the pipe nipple.

Attach the quick coupler and dust cap to the ball valve.