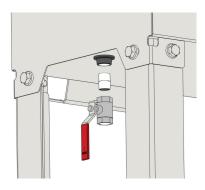

## **Install Leg Assemblies:**

Attach 2 leg assemblies to the fill box assembly, using 2 bolts and nuts in each leg.

Loosen the bolts of the leg assemblies for adjustment, letting let the foot drop to the ground.

Lift upward on the end of the fill box and with the foot extended to the ground, retighten the bolts.