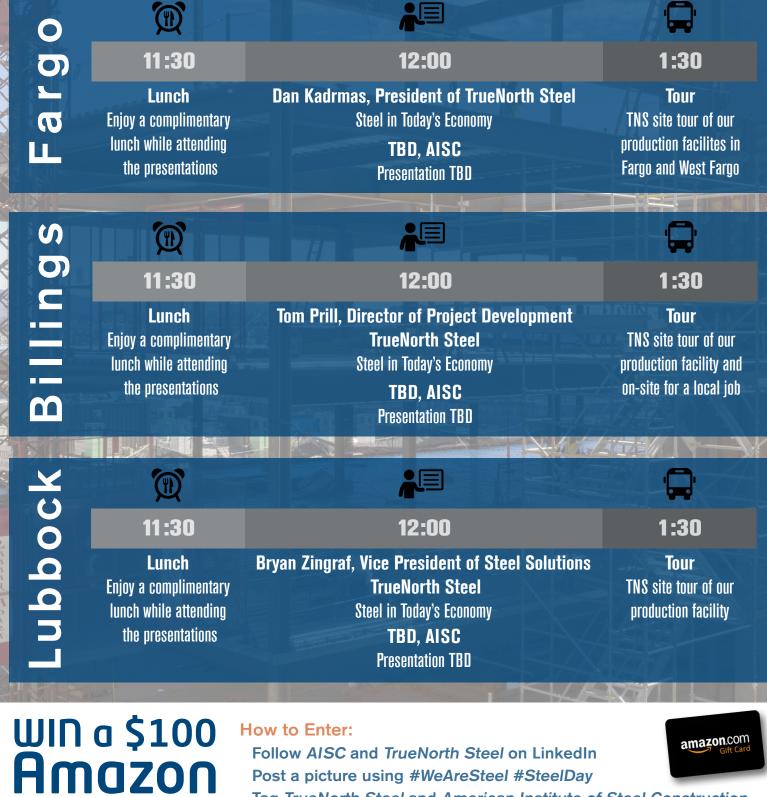

## TrueNorth Steel Thursday, September 23

PDH Credits available for participation
 Please supply your own PPE for tour

**Fargo** 4401 Main Ave Fargo, ND 58103

## Billings

1501 S 30th St West Billings, MT 59102 Lubbock 401 N Loop 289 Lubbock, TX 79403

TrueNorth Steel is located across the **Midwest, Southwest, and Rocky Mountains**, with more than **800,000** square feet of under roof fabrication space. Our unparalleled **work ethic** coupled with our decades of **experience** in various markets make us the true **steel solutions provider**.

## SCHEDULE

**Gift Card!** 

 Tag TrueNorth Steel and American Institute of Steel Construction

 Winner from a three locations

Contest ends September 24 Winner will be notified via LinkedIn