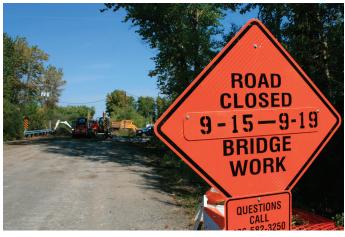

# Why modular steel bridges from TrueNorth Steel?

- Allowed installation by county crew
- Only required a four-day road closure
- Utilized TNS pre-cast concrete abutment SuperSills<sup>™</sup> (good soil bearing pressure)

#### **Project challenges**

The road is a bus route, therefore it required a short duration project