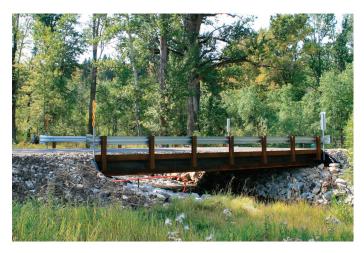

### 24' X 40' HL93 Modular Steel Bridge with Precast Concrete SuperSills™ Abutments

#### **Application**

- Replaced a wood bridge with pre-engineered modular steel bridge
- Low volume county road
- County crew installation

# Why modular steel bridges from TrueNorth Steel?

- Allowed installation by county crew
- Only required a four-day road closure
- Utilized TNS pre-cast concrete abutment SuperSills<sup>™</sup> (good soil bearing pressure)