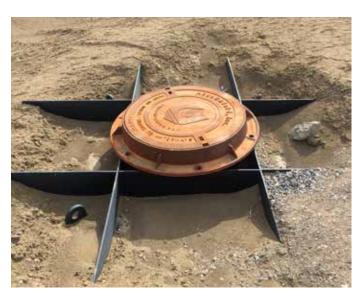

### **AquaShield Aqua-Swirl™ AS-9**

#### **Application**

Hydrodynamic Sediment Seperator