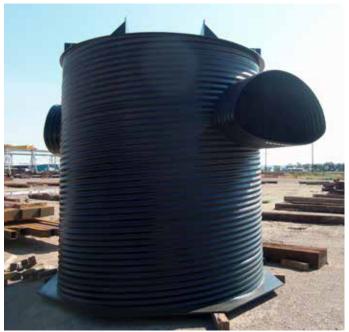

### **AquaShield Aqua-Swirl™ AS-9**

#### **Special/unique elements of the project**

A 42" arch pipe was utilized for the inlet and outlet due to the shallow fill heights and stormwater volume.