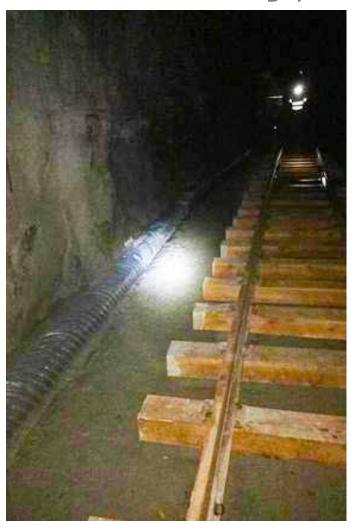

# 12" Perforated Galvanized Drainline with 6" Risers

#### **Application**

Perforated drainage along a new rail line

# **Project Challenges**

The project is located underground in a mine.

# **Special/unique elements of the project**

Transporting the perforated pipe to the jobsite was a challenge because the project is located in an underground mine. The pipe was made into 15' sections to facilitate transportation underground.