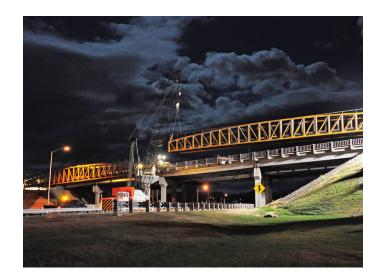

## Montana DOT Capital Interchange

Helena, MT

## **Pedestrian Truss Bridge**

**Owner** 

Montana DOT

Contractor

Frontier West

**Consulting Engineer** 

Morrison-Maierie

Application

Pedestrian Truss Structure over Interstate Highway 15

## Why modular steel bridges from TrueNorth Steel?

- Attractive and durable weathering steel
- Low maintenance costs
- Pre-engineered for quick, overnight installation

Project challenges

Required a fast, night-time installation

**Special project elements** 

Montana DOT – Design-Build project

Additional TrueNorth Steel products utilized

North American Green NAG C150BN Erosion Mat