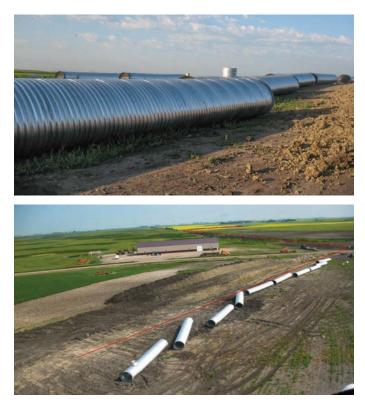

### CSP Aluminized Steel Type II 12 Ga. 48' Sections of Pipe, 5,700 Linear Feet of Conduit.

#### **Application**

- Wetland drainage to recover submerged wetlands in drainage basin of 80,000 acres.
- Completed system helped provide habitat for native wildlife.

## Why corrugated steel pipe from TrueNorth Steel?

Corrugated steel pipe offered the lowest installed cost solution.

#### **Project challenges**

Corrosive soil conditions required the use of Aluminized Steel Type II.

Special/unique elements of the project

Satellite controlled inlet gates