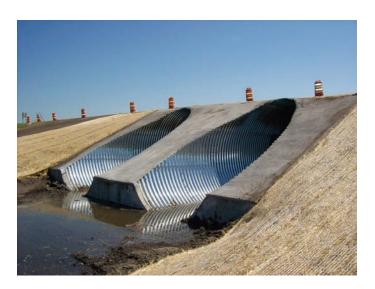

#### **Application**

Replacement of damaged inlet ends on existing structural plate pipe culvert

#### **Project challenges**

Ice had damaged the 1977 installation during spring flooding in 2009. The inlet ends of this double barrel 12 gauge structural plate pipe easily and quickly replaced.

#### Special/unique elements of the project

North Dakota DOT designed slope protection to prevent the ice damage.