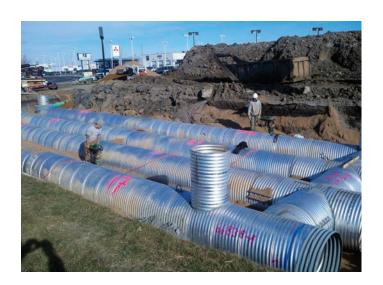

### Stormwater Detention 48" Dia. 14 Ga. Standard CSP

#### **Application**

Stormwater detention at a high traffic automobile dealership

#### **Project challenges**

Low cover over corrugated steel pipe

#### Special/unique elements of the project

Very limited staging area during construction