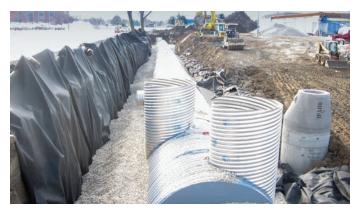

## Stormwater Retention – 72" Dia. Aluminized Steel Type II Coated 12 Ga. Standard Perforated CSP

#### **Application**

Underground stormwater retention system

### **Project challenges**

Compact jobsite and project footprint