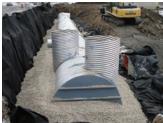

## Stormwater Retention – 72" Dia. Aluminized Steel Type II Coated 12 Ga. Standard Perforated CSP

#### **Application**

Underground stormwater retention system