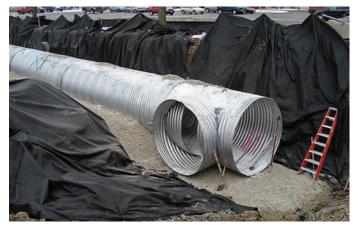

## Stormwater Retention – 72" Dia. Aluminized Steel Type II Coated 12 Ga. Standard Perforated CSP

#### **Application**

Underground stormwater retention system