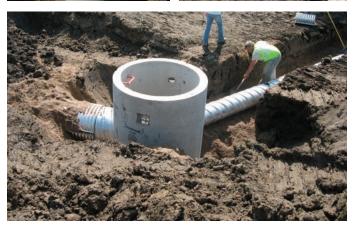

## Why corrugated steel pipe from TrueNorth Steel?

Spiral Rib CSP provided a smooth interior pipe with a Manning's "n" of .012, thus minimizing pipe diameter. The gasketed joints provided water tight connections.

### **Project challenges**

TrueNorth Steel provided corrugated steel pipe manholes with integral pipe stubs which reduced project costs and allowed for accelerated construction.