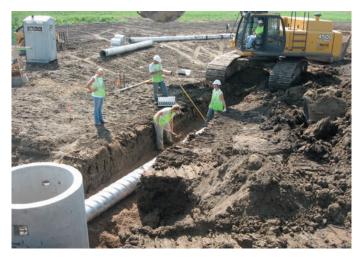

#### **Application**

Storm drain for residential development

## Why corrugated steel pipe from TrueNorth Steel?

Spiral Rib CSP provided a smooth interior pipe with a Manning's "n" of .012, thus minimizing pipe diameter. The gasketed joints provided water tight connections.

### **Project challenges**

TrueNorth Steel provided corrugated steel pipe manholes with integral pipe stubs which reduced project costs and allowed for accelerated construction.

#### **Special project elements**

Over 5000' of pipe delivered and installed on this project