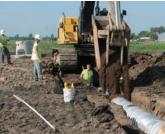

## Why corrugated steel pipe from TrueNorth Steel?

Spiral Rib CSP provided a smooth interior pipe with a Manning's "n" of .012, thus minimizing pipe diameter. The gasketed joints provided water tight connections.

#### **Special project elements**

Over 5000' of pipe delivered and installed on this project