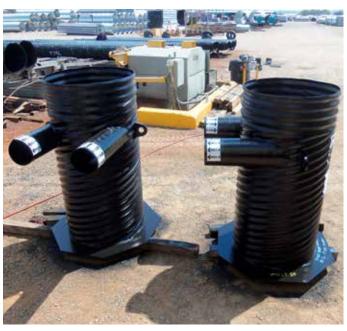

### **AguaShield Agua-Swirl™**

#### **Application**

Two hydrodynamic sediment separators used for stormwater management

#### Why this product from TrueNorth Steel?

The ability to have the inlet and outlet the same elevation, and was the most cost effective product

#### **Special/unique elements of the project**

Utilized horse shoe inlet and outlet design; Inlet and outlet were the same elevation