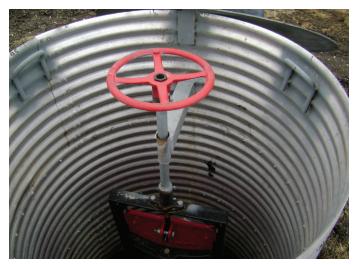

#### **Special project elements**

Requirement of providing the ability to minimize flood water backing up into the city storm sewer system. System incorporated water control gate.