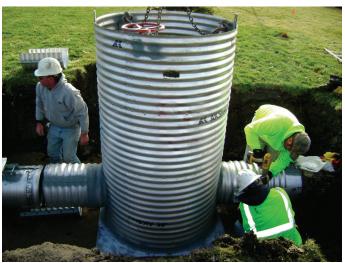

#### **Project challenges**

Fitting the control structures into the existing storm sewer lines