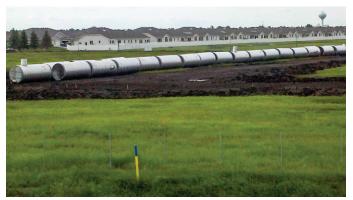

## CSP 96" Dia. Aluminized Steel Type II 12 Ga. 5" X 1" Corrugation

#### **Application**

Stormwater detention system to manage runoff from hotel parking lot

#### **Project Features**

As with many stormwater detention projects, the construction site and staging area were very limited. Corrugated steel pipe systems minimize system footprints and maximize land usage. TrueNorth Steel can assist with system design and layouts and be on site to provide installation support.