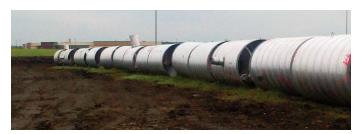

## CSP 96" Dia. Aluminized Steel Type II 12 Ga. 5" X 1" Corrugation

#### **Application**

Stormwater detention system to manage runoff from hotel parking lot

#### **Project Features**

As with many stormwater detention projects, the construction site and staging area were very limited. Corrugated steel pipe systems minimize system footprints and maximize land usage. TrueNorth Steel can assist with system design and layouts and be on site to provide installation support.