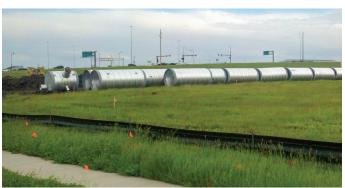

## CSP 96" Dia. Aluminized Steel Type II 12 Ga. 5" X 1" Corrugation

#### **Application**

Stormwater detention system to manage runoff from hotel parking lot

#### **Project Features**

As with many stormwater detention projects, the construction site and staging area were very limited. Corrugated steel pipe systems minimize system footprints and maximize land usage. TrueNorth Steel can assist with system design and layouts and be on site to provide installation support.