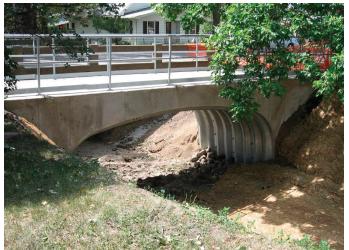

# **Super Cor Structural Plate Pipe**

#### **Project challenges**

Forming of concrete headwalls and installation of guardrails

## **Special project elements**

Utilization of corrugated sheets for footings due the light loads on the bridge

#### Other TNS products used

Corrugated steel sheets for footings