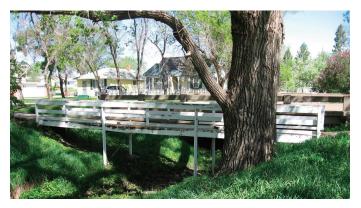

# **Double Pedestrian Bridge Replacement**

Beulah, ND

#### **Application**

Replacement of old wooden pedestrian bridge