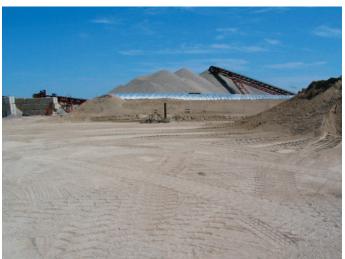

# Aggregate Conveyor Tunnel | Fargo, ND

#### **Application**

Conveyor tunnel to move aggregate from processing pile.