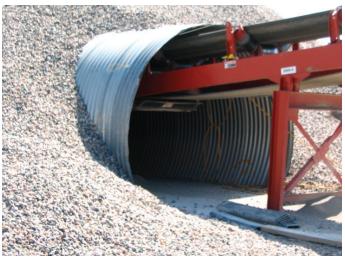

# Aggregate Conveyor Tunnel | Fargo, ND

## CSP 10' Dia. 10 Ga. Galvanized 3" X 1" Corrugation

#### **Application**

Conveyor tunnel to move aggregate from processing pile.

# Why corrugated steel pipe from TrueNorth Steel?

Corrugated steel pipe has proven to provide a versatile, structurally sound, and cost effective solution. Hopper openings and conveyor supports are easily accommodated.

### **Special project elements**

- Hopper openings and related reinforcement
- TrueNorth Steel supported the design of these elements and the overall system.