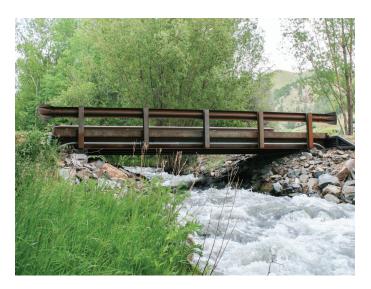

# Fourth of July Creek | Near Salmon, ID (Lemhi County)

# 14' X 30' Hs20-44 Modular Steel Bridge with Pre-Engineered Precast Concrete SuperSill ™ Abutment System

#### **Application**

Replacement of pipe for improved salmon migration and fisheries enhancement.

## **Special project elements**

Enhanced salmon migration and accelerated construction.