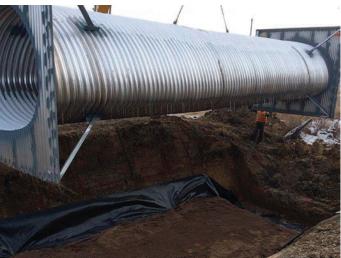

## **Project challenges**

System was installed in inclement weather conditions which created challenges to during placement and backfilling.

Special/unique elements of the project

Corrugated steel headwalls