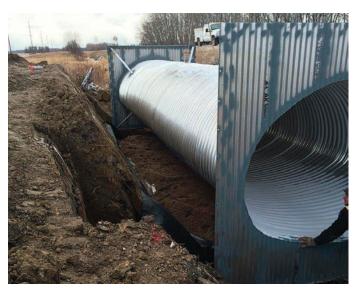

## **CSP** with Corrugated Steel Headwalls

**Owner** 

Minnkota Power

Contractor

Davidson Construction

**Consulting Engineer** 

Minnkota Power

Application

## Why corrugated steel pipe from TrueNorth Steel?

Corrugated steel pipe and corrugated steel headwalls created a very cost effective, low installed cost alternative to a new conventional bridge.

## **Project challenges**

System was installed in inclement weather conditions which created challenges to during placement and backfilling.

Special/unique elements of the project

Corrugated steel headwalls