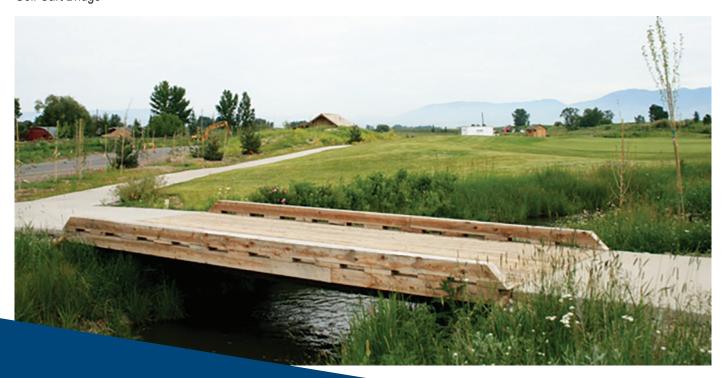

### **Golf Cart and Pedestrian Bridge**

#### Why was this product chosen over other options?

The developer didn't want a standard bridge look for this crossing. We worked with them to create an aesthetically pleasing bridge that would resemble a rural cattle guard. The developer appreciated our creativity to produce the bridge they had envisioned

#### **Project Challenges**

The customer wanted the look of a cattleguard but keeping the surface a smooth ride for crossing golf carts.

TrueNorthSteel.com | Bridge@TrueNorthSteel.com