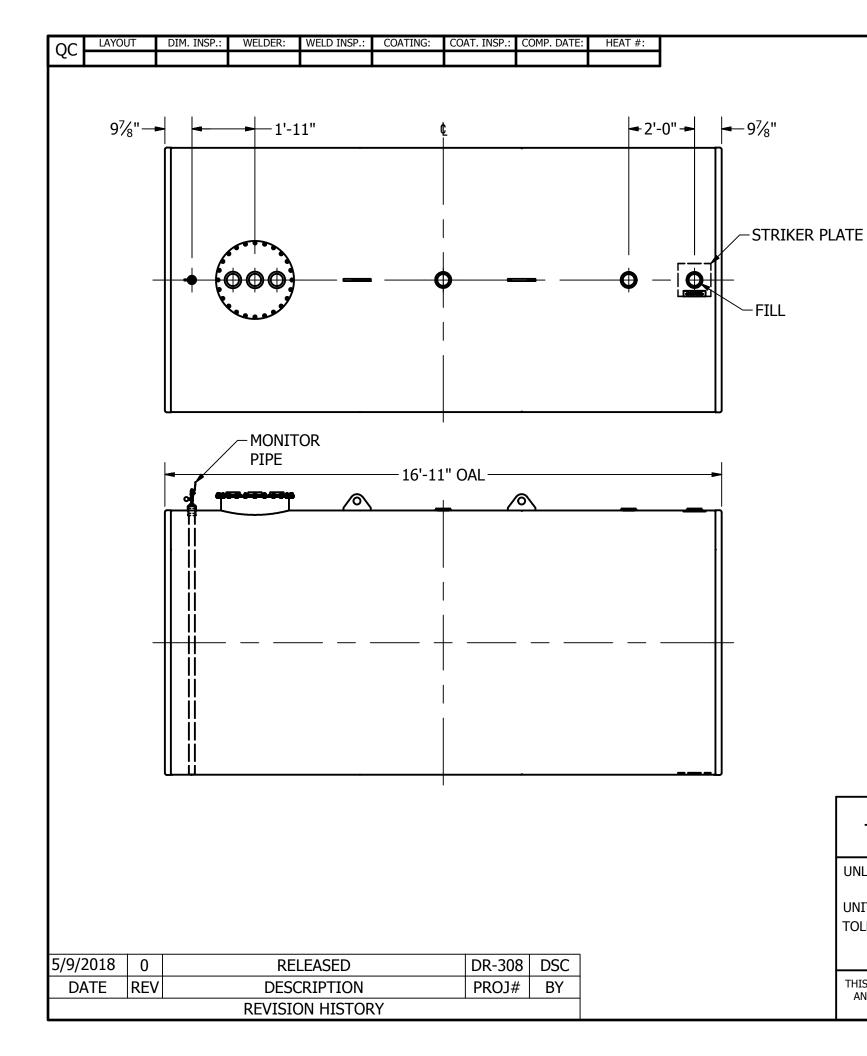

| TANK SPECIFICATIONS      |                                                                       |
|--------------------------|-----------------------------------------------------------------------|
| ITEM                     | VALUE                                                                 |
| Nominal Capacity (gal)   | 6000                                                                  |
| Weight (lbs)             | 5100                                                                  |
| Nominal Diameter (ft-in) | 8'                                                                    |
| Nominal Length (ft-in)   | 16'                                                                   |
| Head Thickness (in)      | 1/4"                                                                  |
| Shell Thickness (in)     | 3/16"                                                                 |
| Manway                   | 24" Steel,Buna Gasket,Nuts/Bolts                                      |
| Fittings                 | 4" FNPT Weld Flanges, Pilot, Curved                                   |
|                          | 4" FNPT Weld Flange150# (Manway)                                      |
| Design Standard          | Primary steel tank shall be built & tested in accordance with UL58    |
|                          | steel underground storage tanks for flammable & combustible           |
|                          | liquids. Fiberglass reinforced plastic jacket shall be manufactured & |
|                          | applied in accordance with Plasteel® specifications & UL1746 part     |
|                          | III, corrosion protection systems for underground storage tanks       |
| FRP Thickness(Inches)    | 1/8"                                                                  |
| Stiffener (Qty# or None) | None                                                                  |