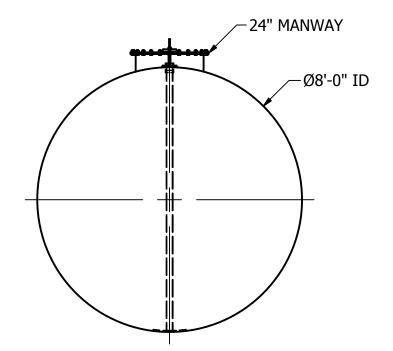

| TANK SPECIFICATIONS      |                                                                       |
|--------------------------|-----------------------------------------------------------------------|
| ITEM                     | VALUE                                                                 |
| Nominal Capacity (gal)   | 6000                                                                  |
| Weight (lbs)             | 5100                                                                  |
| Nominal Diameter (ft-in) | 8'                                                                    |
| Nominal Length (ft-in)   | 16'                                                                   |
| Head Thickness (in)      | 1/4"                                                                  |
| Shell Thickness (in)     | 3/16"                                                                 |
| Manway                   | 24" Steel,Buna Gasket,Nuts/Bolts                                      |
| Fittings                 | 4" FNPT Weld Flanges, Pilot, Curved                                   |
|                          | 4" FNPT Weld Flange150# (Manway)                                      |
| Design Standard          | Primary steel tank shall be built & tested in accordance with UL58    |
|                          | steel underground storage tanks for flammable & combustible           |
|                          | liquids. Fiberglass reinforced plastic jacket shall be manufactured & |
|                          | applied in accordance with Plasteel® specifications & UL1746 part     |
|                          | III, corrosion protection systems for underground storage tanks       |
| FRP Thickness(Inches)    | 1/8"                                                                  |
| Stiffener (Qty# or None) | None                                                                  |