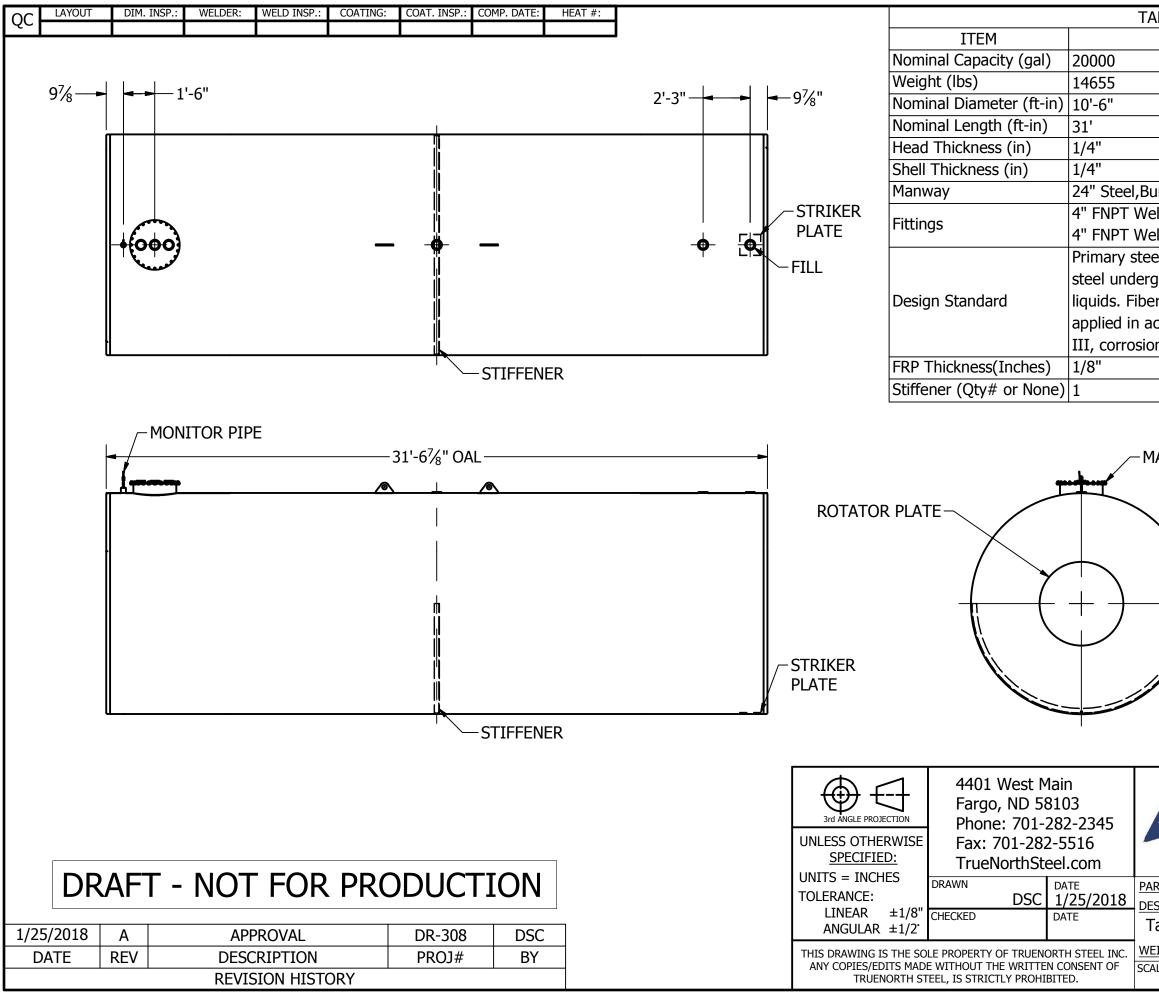

| ANK SPECIFICATIONS                    |                     |
|---------------------------------------|---------------------|
| VALUE                                 |                     |
|                                       |                     |
|                                       |                     |
|                                       |                     |
|                                       |                     |
|                                       |                     |
|                                       |                     |
| una Gasket,Nuts/Bolts                 |                     |
| eld Flanges, Pilot, Curved FNPT       |                     |
| _                                     |                     |
| eld Flange150# (Manway) FNPT          | cordonac with LU CO |
| el tank shall be built & tested in ac |                     |
| ground storage tanks for flammable    |                     |
| rglass reinforced plastic jacket sha  |                     |
| ccordance with Plasteel® specifica    |                     |
| n protection systems for undergro     | und storage tanks   |
|                                       |                     |
|                                       |                     |
|                                       |                     |
|                                       |                     |
| ANWAY                                 |                     |
|                                       |                     |
|                                       |                     |
| Ø10'-6"                               |                     |
| $\mathbf{\mathbf{Y}}$                 |                     |
| $\mathbf{A}$                          |                     |
|                                       |                     |
|                                       |                     |
|                                       |                     |
| //                                    |                     |
|                                       |                     |
|                                       |                     |
| /                                     |                     |
|                                       |                     |
|                                       |                     |
|                                       |                     |
|                                       |                     |
|                                       |                     |
|                                       | n Stool             |
|                                       |                     |
| V                                     |                     |
| RT#: 1009-0052                        |                     |
| SCRIPTION:                            |                     |
| ank,H,20000,126x372,UL58,FRP,B        | ase                 |
|                                       |                     |
| <u>EIGHT:</u> 14558.752 lbmass        | IEET                |
| DO NOT SCALE DRAWING                  | 1 OF 1              |