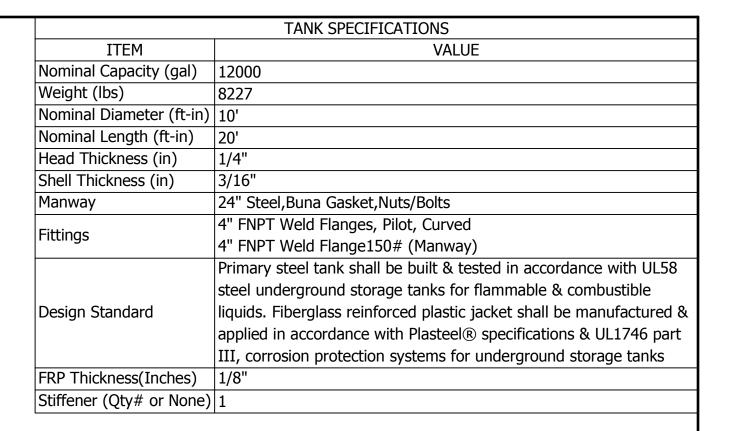

## TrueNorth Steel

PART#: 1009-0048

DESCRIPTION:

Tank,H,12000,120x252,UL58,FRP,Base

<u>WEIGHT:</u> 8231.740 lbmass

DO NOT SCALE DRAWING SHEET 1 OF 1