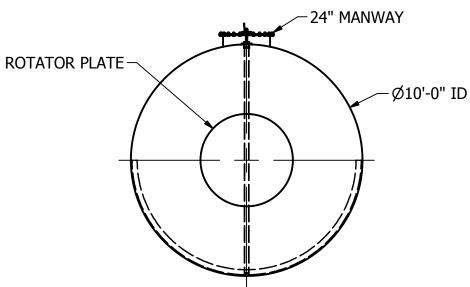

## TrueNorth Steel

PART#: 1009-0048

DESCRIPTION:

Tank,H,12000,120x252,UL58,FRP,Base

<u>WEIGHT:</u> 8231.740 lbmass

DO NOT SCALE DRAWING SHEET 1 OF 1