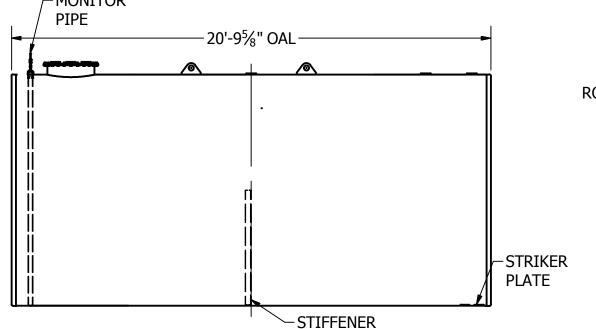

## TrueNorth Steel

PART#: 1009-0048

DESCRIPTION:

Tank,H,12000,120x252,UL58,FRP,Base

<u>WEIGHT:</u> 8231.740 lbmass

DO NOT SCALE DRAWING SHEET 1 OF 1