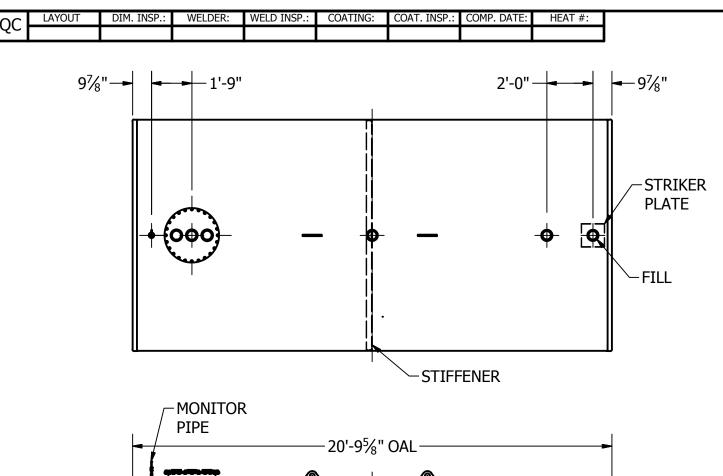

## TrueNorth Steel

PART#: 1009-0048

DESCRIPTION:

Tank,H,12000,120x252,UL58,FRP,Base

<u>WEIGHT:</u> 8231.740 lbmass

DO NOT SCALE DRAWING SHEET 1 OF 1